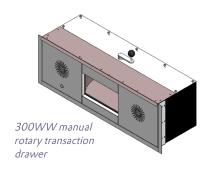

## DD-8, 300WW & Package Pass-Thru

300WW Transaction Drawer combines simple rotating drawer with Hamilton's 5501 Series Audio Console for safe and secure transfer of cash, credit and debit cards, and other small items.

#### **300WW TRANSACTION DRAWER:**

- BUILT WITH MAXIMUM SECURITY
- SIMPLE AND EASY-TO-USE
- ENGINEERED WITH HIGH RELIABILITY
- IMPROVE CUSTOMER EXPERIENCE WITH AUDIO AND OPTIONAL WINDOW

#### **300WW TRANSACTION DRAWER:**

- STAINLESS STEEL EXTERIOR FINISH
- MANUAL, ROTATING DESIGN
- •TWO-WAY AUDIO INCLUDED
- SEALED TO PROTECT FROM THE ELEMENTS
- OPTIONAL BULLET-RESISTANT GLASS