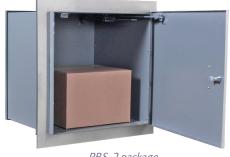

DD-8 transaction drawer with optional bullet-resistant commercial window

PRS-2 package pass-thru unit

Hamilton's Package Pass-Thru Units accommodate safe and secure transfer of large packages through a wall. Interlocking mechanism automatically locks one door while the other is open,keeping both parties safe.

#### **PACKAGE PASS-THRU UNITS:**

- BUILT WITH MAXIMUM SECURITY
- EASY TO TRANSFER LARGE, BULKY ITEMS
- INCREASED SAFETY FOR CUSTOMERS AND STAFF DURING TRANSFER
- LITTLE OR NO MAINTENANCE REQUIRED

#### **PACKAGE PASS-THRU UNITS:**

- UL LEVEL 3 BULLET-RESISTANT RATING
- PRS-1 OPENING IS 12" BY 12"; PRS-2 IS 18" BY 18"
- STAINLESS STEEL EXTERIOR; PAINTED STEEL INTERIOR
- SECURITY LOCKING DOOR SYSTEM PREVENTS BOTH DOORS FROM BEING OPENED SIMULTANEOUSLY
- CUSTOM-SIZE UNITS AVAILABLE