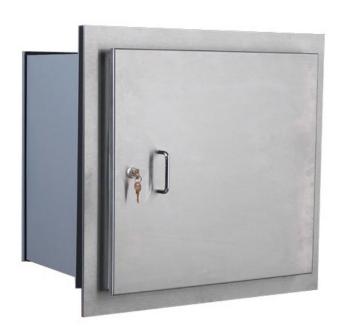

DD-8 transaction drawer with optional bullet-resistant commercial window

PRS-2 package pass-thru unit

Hamilton's Package Pass-Thru Units accommodate safe and secure transfer of large packages through a wall. Interlocking mechanism automatically locks one door while the other is open,keeping both parties safe.

#### **PACKAGE PASS-THRU UNITS:**

- BUILT WITH MAXIMUM SECURITY
- EASY TO TRANSFER LARGE, BULKY ITEMS
- INCREASED SAFETY FOR CUSTOMERS AND STAFF DURING TRANSFER
- LITTLE OR NO MAINTENANCE REQUIRED

#### **PACKAGE PASS-THRU UNITS:**

- UL LEVEL 3 BULLET-RESISTANT RATING
- PRS-1 OPENING IS 12" BY 12"; PRS-2 IS 18" BY 18"
- STAINLESS STEEL EXTERIOR; PAINTED STEEL INTERIOR
- SECURITY LOCKING DOOR SYSTEM PREVENTS BOTH DOORS FROM BEING OPENED SIMULTANEOUSLY
- CUSTOM-SIZE UNITS AVAILABLE