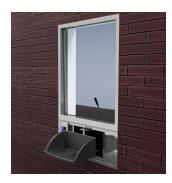

## DD-8, 300WW & Package Pass-Thru

300WW Transaction Drawer combines simple rotating drawer with Hamilton's 5501 Series Audio Console for safe and secure transfer of cash, credit and debit cards, and other small items.

#### **300WW TRANSACTION DRAWER:**

- BUILT WITH MAXIMUM SECURITY
- SIMPLE AND EASY-TO-USE
- ENGINEERED WITH HIGH RELIABILITY
- IMPROVE CUSTOMER EXPERIENCE WITH AUDIO AND OPTIONAL WINDOW

#### **300WW TRANSACTION DRAWER:**

- STAINLESS STEEL EXTERIOR FINISH
- MANUAL, ROTATING DESIGN
- •TWO-WAY AUDIO INCLUDED
- SEALED TO PROTECT FROM THE ELEMENTS
- OPTIONAL BULLET-RESISTANT GLASS