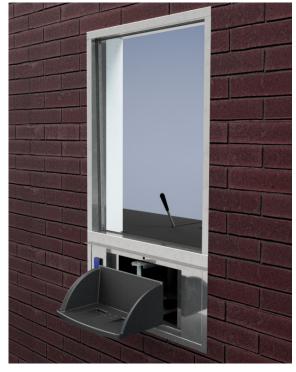

## DD-8, 300WW & Package Pass-Thru

300WW Transaction Drawer combines simple rotating drawer with Hamilton's 5501 Series Audio Console for safe and secure transfer of cash, credit and debit cards, and other small items.

#### **300WW TRANSACTION DRAWER:**

- BUILT WITH MAXIMUM SECURITY
- SIMPLE AND EASY-TO-USE
- ENGINEERED WITH HIGH RELIABILITY
- IMPROVE CUSTOMER EXPERIENCE WITH AUDIO AND OPTIONAL WINDOW

#### **300WW TRANSACTION DRAWER:**

- STAINLESS STEEL EXTERIOR FINISH
- MANUAL, ROTATING DESIGN
- •TWO-WAY AUDIO INCLUDED
- SEALED TO PROTECT FROM THE ELEMENTS
- OPTIONAL BULLET-RESISTANT GLASS